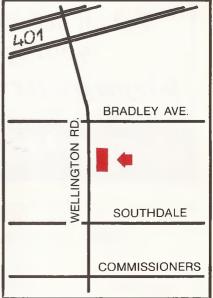

1051 WELLINGTON ROAD S. (open 12 noon til 1 a.m.) **685-1610** 

Continuous show from 7 p.m.
FOR THE LADIES
WED. TO SAT.